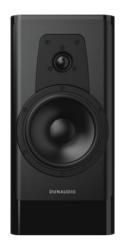

## **DYNAUDIO**Contour 20 **Black Edition**

Contour 20 Black Edition

Contour 20 Black Edition

| Sensitivity                  | 86dB (2.83V/1m)                           |
|------------------------------|-------------------------------------------|
| IEC power handling           | 180W                                      |
| Impedance                    | 4 Ohms                                    |
| Frequency response (+/- 3dB) | 50Hz – 23kHz                              |
| Box principle                | Bass-reflex rear-mounted dual-flared port |
| Crossover                    | 2-way                                     |
| Crossover frequency          | 3600Hz                                    |
| Crossover topology           | 2nd order                                 |
| Woofer                       | 1x 18cm NeoTec MSP                        |
| Tweeter                      | 28mm Esotar 3 with Hexis                  |
| Weight                       | 14.6kg / 32.2lbs                          |
| Dimensions                   | 215 x 440 x 400mm                         |
| $(W \times H \times D$       | 8.5 x 17.3 x 15.7in                       |
| Dimensions with feet/grille  | 215 x 440 x 403mm                         |
| $(W \times H \times D)$      | 8.5 x 17.3 x 15.9in                       |
| Finish                       | Black, black or black                     |