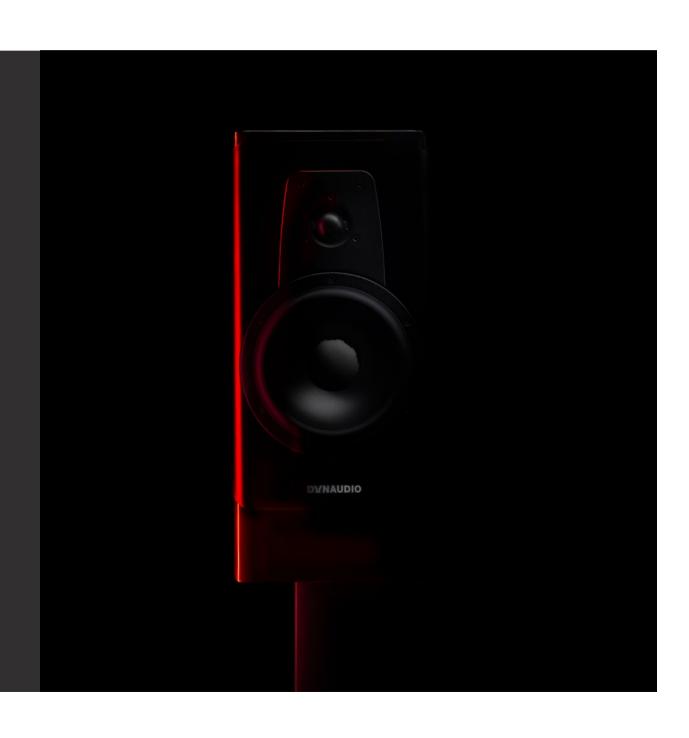

## **Dark star**

Top-of-the-range tech meets a 40-year legacy

Contour 20 Black Edition is the apex of 40 years of Contour. We've looked at every component and upgraded it. Every nuance and improved it. And every surface... and made it black.

It's what happens when you take an award-winning classic and give it a radical upgrade: the very best parts, painstaking measurement and testing, and a pursuit of perfection that some people might deem obsessive. (Those people are right.)