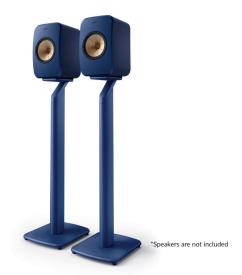

#### **S1 Floor Stand**

The S1 Floor Stand allows effortless integration of LSX II into the listening environment, while also maximising performance. A blend of premium materials, exquisite design and useful features come together to ensure that LSX II delivers in style.

## **Engineered for LSX II**

Designed to partner LSX II, the S1 Floor Stand boasts a cable management system that hides any wires, while the integrated mounting system rigidly bonds the speaker and stand together. The stands also feature adjustable feet for easy levelling and a fillable pillar, creating the perfect platform for LSX II to perform.