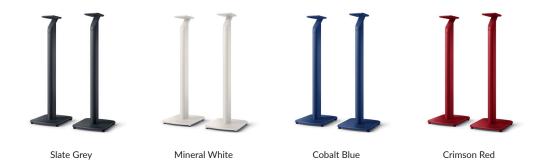

### **Perfectly matched**

The S1 Floor Stand is available in 4 matte satin finishes: Slate Grey, Mineral White, Cobalt Blue and Crimson Red. So, whether you like a colour-matched look or want to mix and match, you are covered.

# **Summary of features**

- 1/4" screw mounting for use with LSX II
- · Aluminium construction for rigidity and stability
- Integrated cable management system
- Fillable pillar
- Adjustable feet for easy levelling
- Rubber feet (can be replaced with third party floor spikes)
- Available finishes: Slate Grey, Mineral White, Cobalt Blue and Crimson Red