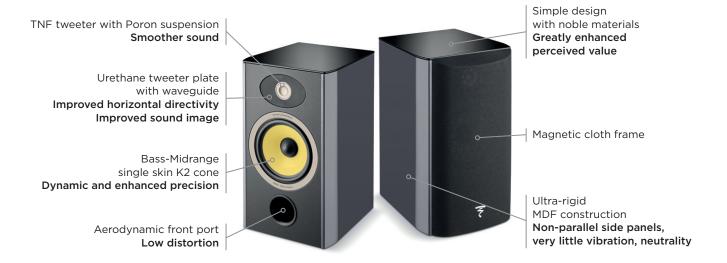

## Product sheet

The Aria K2 906 bookshelf loudspeaker is characterised by tremendous acoustic performance and great perceived value thanks to its noble materials and premium Ash Grey finish. This 2-way loudspeaker showcases all the qualities of the K2 cone: precision, dynamics and high power handling. Aria K2 906 is recommended for rooms from 161.46ft² (15m²) and a listening distance of around 8.2ft (2.5m).

## Key points

- K2 sandwich cone in aramid fibre.
- Dynamic, expressive speaker drivers developed and manufactured in France by Focal.
- Premium Ash Grey finish: an exclusive finish chosen from the Utopia III Evo line.
- Leather effect front panel.