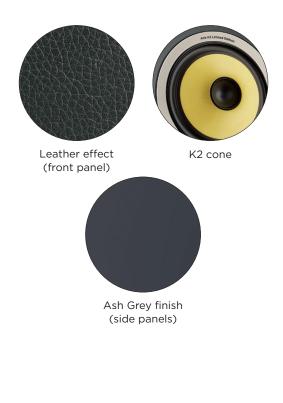

## Product sheet

The Aria K2 906 bookshelf loudspeaker is characterised by tremendous acoustic performance and great perceived value thanks to its noble materials and premium Ash Grey finish. This 2-way loudspeaker showcases all the qualities of the K2 cone: precision, dynamics and high power handling. Aria K2 906 is recommended for rooms from 161.46ft² (15m²) and a listening distance of around 8.2ft (2.5m).

## Key points

- K2 sandwich cone in aramid fibre.
- Dynamic, expressive speaker drivers developed and manufactured in France by Focal.
- Premium Ash Grey finish: an exclusive finish chosen from the Utopia III Evo line.
- Leather effect front panel.